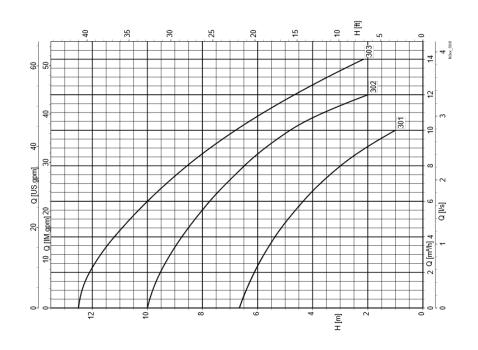

## Product Data Sheet NPS PRO XL Twin KSB301 Ground Water Pump Station

| Chamber Material                            | MDPE                                                                                                        |
|---------------------------------------------|-------------------------------------------------------------------------------------------------------------|
| Chamber Max Volume                          | 300 Litres                                                                                                  |
| Volume Below Inlets                         | 225 Litres                                                                                                  |
| Isolation Valve                             | To be fitted externally to chamber - supplied by installer                                                  |
| None return valve                           | Rubber EDPM swing check                                                                                     |
| Fixed Inlets                                | 4 off at 90 degree orientations                                                                             |
| Cable Duct                                  | none supplied                                                                                               |
| Discharge Connection                        | 40mm solvent weld                                                                                           |
| Internal Pipework and fittings              | All manufactured to EN1452-2/3, ISO161/1, BS21, DIN2999, ISO7 - Note threaded fittings are rated at 12 Bar. |
| Pump/s                                      | KSB301 Amadrainer                                                                                           |
| Riser/Lid                                   | Clark Drain CD452 driveway lid 35KN load. Double seal plastic and recessed galvanised available on request  |
| Float switch bracket                        | None supplied                                                                                               |
| Inlet seal (choice of following)            | 1 x 110mm / 1 x 55mm to 75mm / 1 x 35mm to 50mm                                                             |
| Optional - NPS unique internal water supply |                                                                                                             |