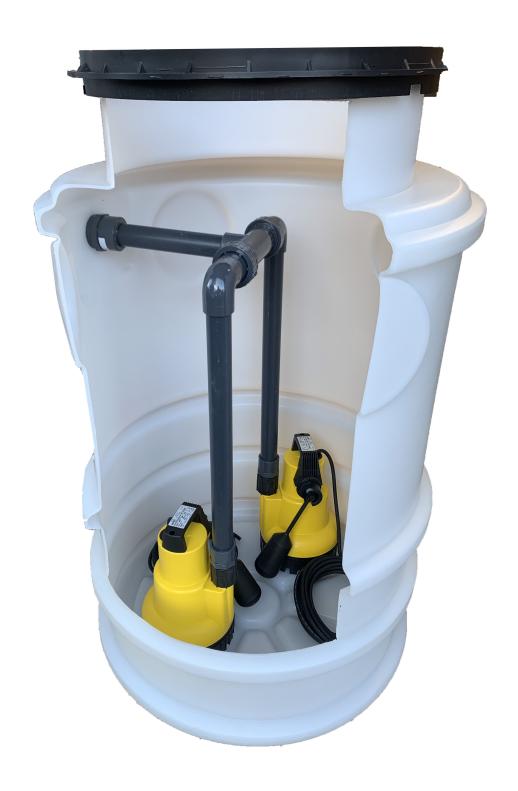

## Product Data Sheet NPS PRO XL Twin KSB301 Ground Water Pump Station

| Chamber Material                            | MDPE                                                                                                        |
|---------------------------------------------|-------------------------------------------------------------------------------------------------------------|
| Chamber Max Volume                          | 300 Litres                                                                                                  |
| Volume Below Inlets                         | 225 Litres                                                                                                  |
| Isolation Valve                             | To be fitted externally to chamber - supplied by installer                                                  |
| None return valve                           | Rubber EDPM swing check                                                                                     |
| Fixed Inlets                                | 4 off at 90 degree orientations                                                                             |
| Cable Duct                                  | none supplied                                                                                               |
| Discharge Connection                        | 40mm solvent weld                                                                                           |
| Internal Pipework and fittings              | All manufactured to EN1452-2/3, ISO161/1, BS21, DIN2999, ISO7 - Note threaded fittings are rated at 12 Bar. |
| Pump/s                                      | KSB301 Amadrainer                                                                                           |
| Riser/Lid                                   | Clark Drain CD452 driveway lid 35KN load. Double seal plastic and recessed galvanised available on request  |
| Float switch bracket                        | None supplied                                                                                               |
| Inlet seal (choice of following)            | 1 x 110mm / 1 x 55mm to 75mm / 1 x 35mm to 50mm                                                             |
| Optional - NPS unique internal water supply |                                                                                                             |