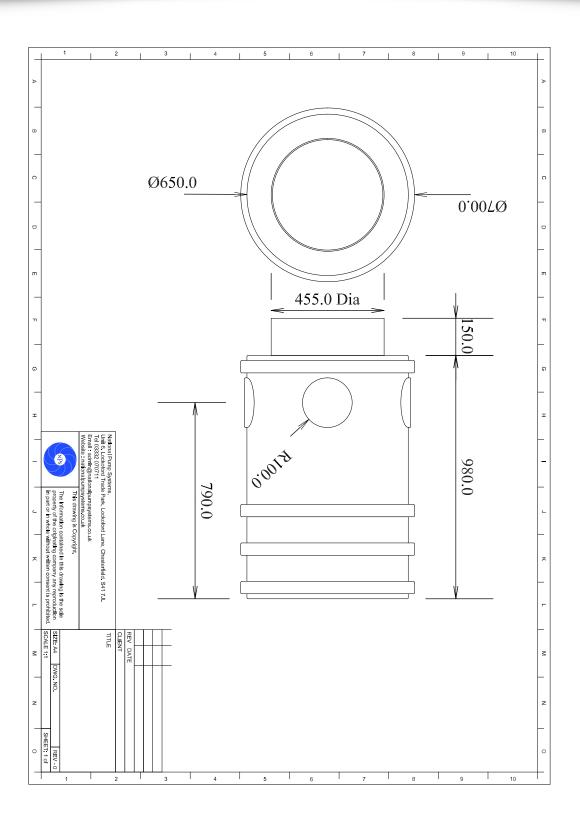

## Product Data Sheet NPS PRO XL Twin KSB301 Ground Water Pump Station

| Chamber Material                            | MDPE                                                                                                        |
|---------------------------------------------|-------------------------------------------------------------------------------------------------------------|
| Chamber Max Volume                          | 300 Litres                                                                                                  |
| Volume Below Inlets                         | 225 Litres                                                                                                  |
| Isolation Valve                             | To be fitted externally to chamber - supplied by installer                                                  |
| None return valve                           | Rubber EDPM swing check                                                                                     |
| Fixed Inlets                                | 4 off at 90 degree orientations                                                                             |
| Cable Duct                                  | none supplied                                                                                               |
| Discharge Connection                        | 40mm solvent weld                                                                                           |
| Internal Pipework and fittings              | All manufactured to EN1452-2/3, ISO161/1, BS21, DIN2999, ISO7 - Note threaded fittings are rated at 12 Bar. |
| Pump/s                                      | KSB301 Amadrainer                                                                                           |
| Riser/Lid                                   | Clark Drain CD452 driveway lid 35KN load. Double seal plastic and recessed galvanised available on request  |
| Float switch bracket                        | None supplied                                                                                               |
| Inlet seal (choice of following)            | 1 x 110mm / 1 x 55mm to 75mm / 1 x 35mm to 50mm                                                             |
| Optional - NPS unique internal water supply |                                                                                                             |